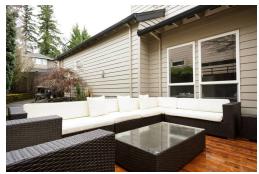

## **11320 NW KEARNEY STREET**

PORTLAND

Beautifully remodeled throughout, this Cedar Mill home boasts a distinctive and spacious open floor plan. Large windows and skylights fill the home with natural light. The house features many amenities including a remodeled kitchen, remodeled bathrooms, wood floors throughout the main level, wainscoting in the dining room, a gas fireplace in the family room and vaulted ceilings in the living room with an open rail to the upstairs loft. The master suite is on the main level adjacent to another main level bedroom with a full bathroom nearby. Fully remodeled, the spacious master bathroom features a large tiled shower, a separate soaking tub and a granite counter double vanity. Upstairs boasts a large open loft, two additional bedrooms and a spacious bathroom. The outdoor living space provides a place to relax with an inviting deck and a serene water feature. This home is perfectly located near Nike and with easy access to Highway 26 and downtown Portland.

#### **FEATURES**

- Vaulted Ceilings •
- Skylights •
- Gas Fireplace •
- Wainscoting •
- Hardwood Floors •
- **Open Loft** •
- Large Deck •
- Water Feature •

FOR MORE INFORMATION VISIT www.tourmatic.com/11320-nw-kearney-portland-97229