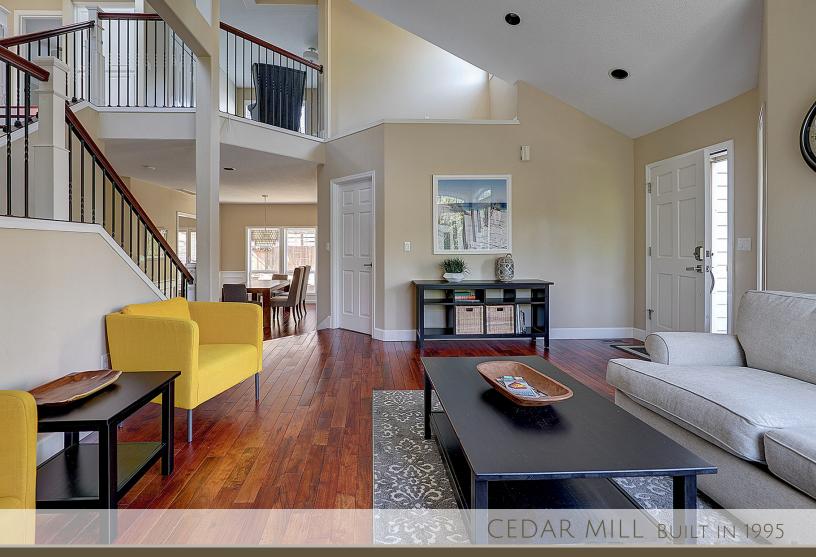

## **11320 NW KEARNEY STREET**

PORTLAND

Beautifully remodeled throughout, this Cedar Mill home boasts a distinctive and spacious open floor plan. Large windows and skylights fill the home with natural light. The house features many amenities including a remodeled kitchen, remodeled bathrooms, wood floors throughout the main level, wainscoting in the dining room, a gas fireplace in the family room and vaulted ceilings in the living room with an open rail to the upstairs loft. The master suite is on the main level adjacent to another main level bedroom with a full bathroom nearby. Fully remodeled, the spacious master bathroom features a large tiled shower, a separate soaking tub and a granite counter double vanity. Upstairs boasts a large open loft, two additional bedrooms and a spacious bathroom. The outdoor living space provides a place to relax with an inviting deck and a serene water feature. This home is perfectly located near Nike and with easy access to Highway 26 and downtown Portland.

#### **FEATURES**

- Vaulted Ceilings •
- Skylights •
- Gas Fireplace •
- Wainscoting •
- Hardwood Floors •
- **Open Loft** •
- Large Deck •
- Water Feature •

FOR MORE INFORMATION VISIT www.tourmatic.com/11320-nw-kearney-portland-97229