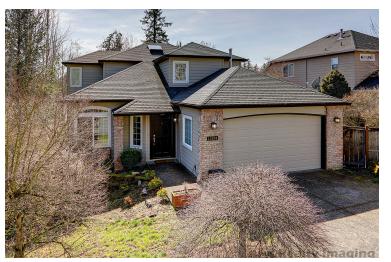

## **11320 NW KEARNEY STREET**

PORTLAND

Beautifully remodeled throughout, this Cedar Mill home boasts a distinctive and spacious open floor plan. Large windows and skylights fill the home with natural light. The house features many amenities including a remodeled kitchen, remodeled bathrooms, wood floors throughout the main level, wainscoting in the dining room, a gas fireplace in the family room and vaulted ceilings in the living room with an open rail to the upstairs loft. The master suite is on the main level adjacent to another main level bedroom with a full bathroom nearby. Fully remodeled, the spacious master bathroom features a large tiled shower, a separate soaking tub and a granite counter double vanity. Upstairs boasts a large open loft, two additional bedrooms and a spacious bathroom. The outdoor living space provides a place to relax with an inviting deck and a serene water feature. This home is perfectly located near Nike and with easy access to Highway 26 and downtown Portland.