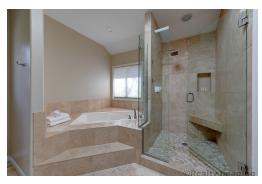

## **11320 NW KEARNEY STREET**

PORTLAND

Beautifully remodeled throughout, this Cedar Mill home boasts a distinctive and spacious open floor plan. Large windows and skylights fill the home with natural light. The house features many amenities including a remodeled kitchen, remodeled bathrooms, wood floors throughout the main level, wainscoting in the dining room, a gas fireplace in the family room and vaulted ceilings in the living room with an open rail to the upstairs loft. The master suite is on the main level adjacent to another main level bedroom with a full bathroom nearby. Fully remodeled, the spacious master bathroom features a large tiled shower, a separate soaking tub and a granite counter double vanity. Upstairs boasts a large open loft, two additional bedrooms and a spacious bathroom. The outdoor living space provides a place to relax with an inviting deck and a serene water feature. This home is perfectly located near Nike and with easy access to Highway 26 and downtown Portland.

#### MASTER BATH

- Tile Shower
- Soaking Tub •
- Double Vanity