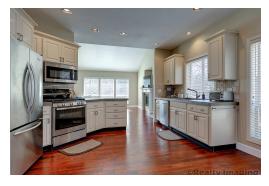

### **KITCHEN**

- Fully Remodeled
- Stainless Steel Appliances •
- Wood Floors •