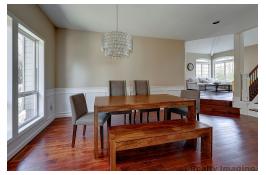

## **11320 NW KEARNEY STREET**

PORTLAND

Beautifully remodeled throughout, this Cedar Mill home boasts a distinctive and spacious open floor plan. Large windows and skylights fill the home with natural light. The house features many amenities including a remodeled kitchen, remodeled bathrooms, wood floors throughout the main level, wainscoting in the dining room, a gas fireplace in the family room and vaulted ceilings in the living room with an open rail to the upstairs loft. The master suite is on the main level adjacent to another main level bedroom with a full bathroom nearby. Fully remodeled, the spacious master bathroom features a large tiled shower, a separate soaking tub and a granite counter double vanity. Upstairs boasts a large open loft, two additional bedrooms and a spacious bathroom. The outdoor living space provides a place to relax with an inviting deck and a serene water feature. This home is perfectly located near Nike and with easy access to Highway 26 and downtown Portland.