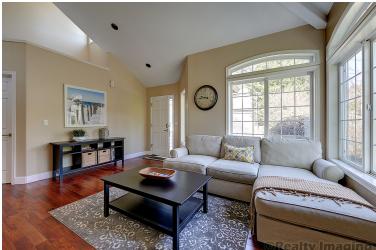

## **11320 NW KEARNEY STREET**

PORTLAND

Beautifully remodeled throughout, this Cedar Mill home boasts a distinctive and spacious open floor plan. Large windows and skylights fill the home with natural light. The house features many amenities including a remodeled kitchen, remodeled bathrooms, wood floors throughout the main level, wainscoting in the dining room, a gas fireplace in the family room and vaulted ceilings in the living room with an open rail to the upstairs loft. The master suite is on the main level adjacent to another main level bedroom with a full bathroom nearby. Fully remodeled, the spacious master bathroom features a large tiled shower, a separate soaking tub and a granite counter double vanity. Upstairs boasts a large open loft, two additional bedrooms and a spacious bathroom. The outdoor living space provides a place to relax with an inviting deck and a serene water feature. This home is perfectly located near Nike and with easy access to Highway 26 and downtown Portland.

#### **FEATURES**

- Vaulted Ceilings •
- Skylights •
- Gas Fireplace •
- Wainscoting •
- Hardwood Floors •
- **Open Loft** •
- Large Deck •
- Water Feature •

FOR MORE INFORMATION VISIT www.tourmatic.com/11320-nw-kearney-portland-97229