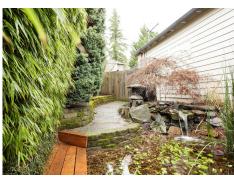

## **11320 NW KEARNEY STREET**

PORTLAND

Beautifully remodeled throughout, this Cedar Mill home boasts a distinctive and spacious open floor plan. Large windows and skylights fill the home with natural light. The house features many amenities including a remodeled kitchen, remodeled bathrooms, wood floors throughout the main level, wainscoting in the dining room, a gas fireplace in the family room and vaulted ceilings in the living room with an open rail to the upstairs loft. The master suite is on the main level adjacent to another main level bedroom with a full bathroom nearby. Fully remodeled, the spacious master bathroom features a large tiled shower, a separate soaking tub and a granite counter double vanity. Upstairs boasts a large open loft, two additional bedrooms and a spacious bathroom. The outdoor living space provides a place to relax with an inviting deck and a serene water feature. This home is perfectly located near Nike and with easy access to Highway 26 and downtown Portland.

#### **FEATURES**

- Vaulted Ceilings •
- Skylights •
- Gas Fireplace •
- Wainscoting •
- Hardwood Floors •
- **Open Loft** •
- Large Deck •
- Water Feature •

FOR MORE INFORMATION VISIT www.tourmatic.com/11320-nw-kearney-portland-97229